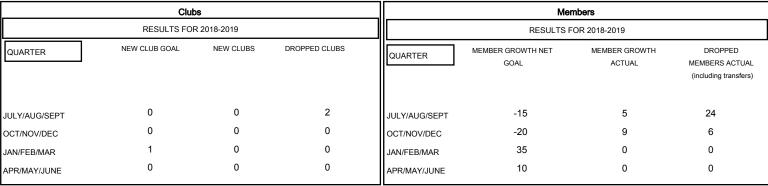

## MONTHLY MEMBERSHIP PROGRESS REPORT

### District 117 B

Results as of: 10/31/2018

# GMT: ELENA APPIANI LOCATION GREECE GMT CA



## GOALS AND ACTUAL NEW CLUBS CUMULATIVE



### GOALS AND ACTUAL MEMBERS CUMULATIVE



| DROPPED CLUBS: 2  DROPPED MEMBERS |         | 8 CLUBS OF 54 ADDED 1 OR MORE<br>NEW MEMBERS | GENDER DISTRIBUTION  MALE 567 (43.89%)  FEMALE 725 (56.11%)  Women Percentage Fiscal Year Goal: 50% |     |
|-----------------------------------|---------|----------------------------------------------|-----------------------------------------------------------------------------------------------------|-----|
| DECEASED                          | 6       | CLICK HERE FOR CUMULATIVE                    | TOTAL FAMILY UNIT MEMBERS                                                                           | 216 |
| CLUB CANCELLED OTHER              | 7<br>17 | MEMBERSHIP DATA                              | FAMILY