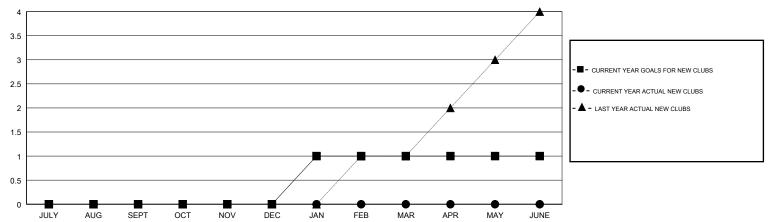

## MONTHLY MEMBERSHIP PROGRESS REPORT

### District 117 B

Results as of: 10/31/2018

# GMT: ELENA APPIANI LOCATION GREECE GMT CA



## GOALS AND ACTUAL NEW CLUBS CUMULATIVE



### GOALS AND ACTUAL MEMBERS CUMULATIVE



| DROPPED CLUBS: 2  DROPPED MEMBERS |         | 8 CLUBS OF 54 ADDED 1 OR MORE<br>NEW MEMBERS | GENDER DISTRIBUTION  MALE 567 (43.89%)  FEMALE 725 (56.11%)  Women Percentage Fiscal Year Goal: 50% |     |
|-----------------------------------|---------|----------------------------------------------|-----------------------------------------------------------------------------------------------------|-----|
| DECEASED                          | 6       | CLICK HERE FOR CUMULATIVE                    | TOTAL FAMILY UNIT MEMBERS                                                                           | 216 |
| CLUB CANCELLED OTHER              | 7<br>17 | MEMBERSHIP DATA                              | FAMILY MEMBERS PAYING HALF