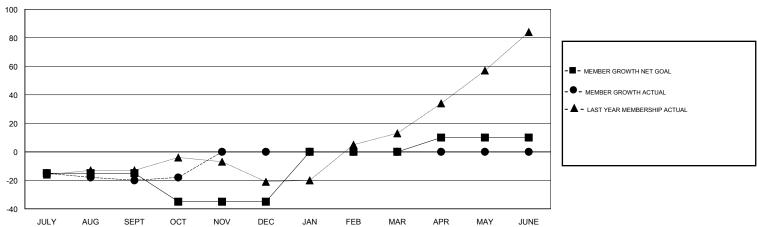

### GOALS AND ACTUAL MEMBERS CUMULATIVE

| DROPPED CLUBS: 2  DROPPED MEMBERS |         | 8 CLUBS OF 54 ADDED 1 OR MORE<br>NEW MEMBERS | GENDER DISTRIBUTION  MALE 567 (43.89%)  FEMALE 725 (56.11%)  Women Percentage Fiscal Year Goal: 50% |     |
|-----------------------------------|---------|----------------------------------------------|-----------------------------------------------------------------------------------------------------|-----|
| DECEASED                          | 6       | CLICK HERE FOR CUMULATIVE                    | TOTAL FAMILY UNIT MEMBERS                                                                           | 216 |
| CLUB CANCELLED OTHER              | 7<br>17 | MEMBERSHIP DATA                              | FAMILY MEMBERS PAYING HALF                                                                          | 117 |
| TOTAL                             | 30      |                                              | DUES                                                                                                |     |